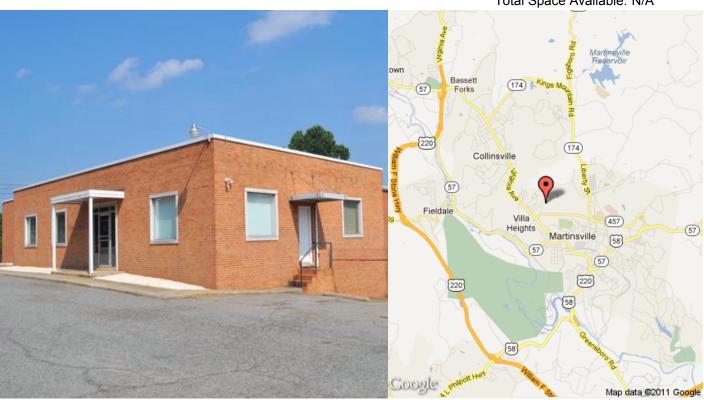

#### Warehouse/Office Flex Martinsville, VA

200 V.C. Drive Martinsville, VA 24112 Available

Type: Office, Industrial Building Size: 18,800 sq ft Lot Size: 3.1 acres Total Space Available: N/A

This well maintained 18,800 SF office/warehouse building includes:

This property is located in the heart of Henry County, VA, just a few hundred yards outside the City of Martinsville. This location is only 1/5 of a mile from Commonwealth Boulevard (major east/west thoroughfare).