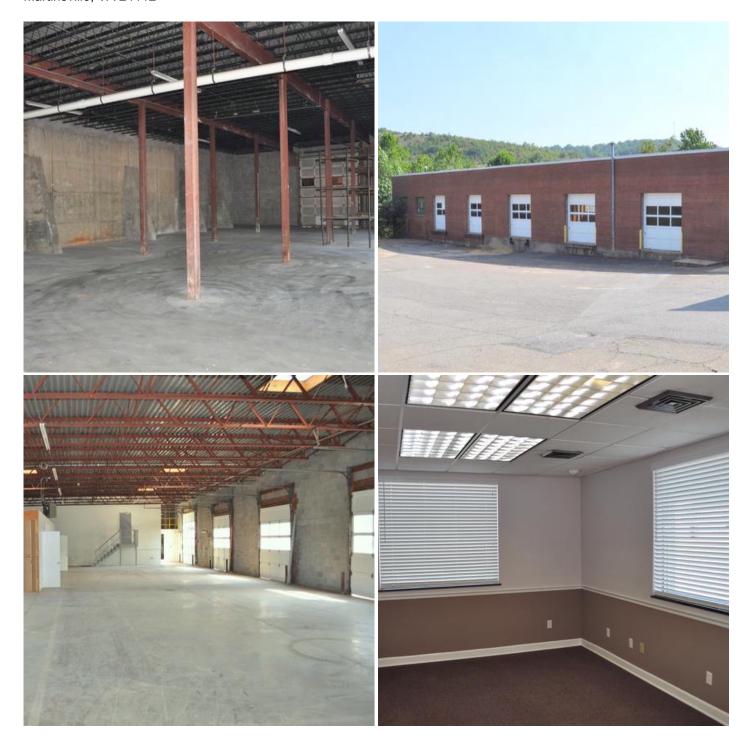

- 3,800 SF of office space (10 offices, receptionist area, fax/copy/mailroom, conference room, 4 restrooms).
- 8,243 SF of warehouse space with 14 ft. ceilings, 6 dock doors, dust collection system in place for woodworking shop, restroom.
- 6,765 SF of basement warehouse/garage space with 4 dock doors and hydraulic lift.

Other Property features include:

- 30 X 66 =1,980 SF Metal Storage Shed
- Nearly 1 area of secured paved yard space

Perfect turnkey space for contractor, building supply company, light manufacturing, etc.