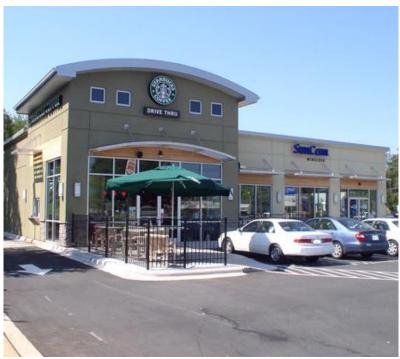

## Reynolda Center

2898 Reynolda Road Winston-Salem, NC 27106 Leased

Type: Restaurant, Retail, Strip Center Building Size: 6,976 sq ft Lot Size: 1.0 acres Total Space Available: 6,976 sq ft / 0.0 acres

Static Map not available for this location, go to interactive map.

## Reynolda Center 2898 Reynolda Road

Winston-Salem, NC 27106