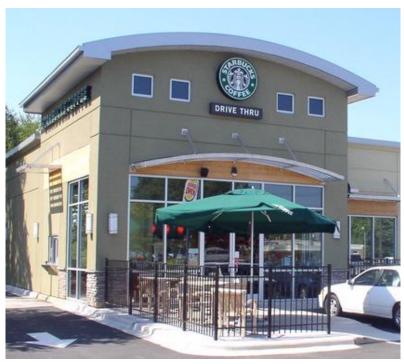

## Reynolda Center - Suite 1

2898 Reynolda Road Winston Salem, NC 27106

Tenant Name: Starbucks

Leased

Type: Retail, Restaurant Building Size: 1,800 sq ft Total Space Available:

N/A
Static Map not available for this

## Reynolda Center - Suite 1 2898 Reynolda Road

Winston Salem, NC 27106