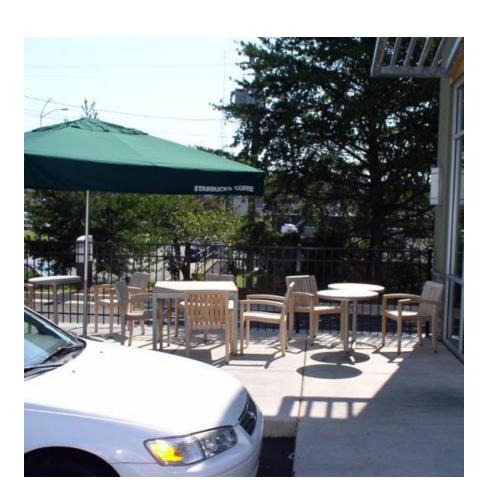

## Reynolda Center - Suite 1

2898 Reynolda Road Winston Salem, NC 27106

Tenant Name: Starbucks

Leased

Type: Retail, Restaurant Building Size: 1,800 sq ft Total Space Available:

N/A
Static Map not available for this