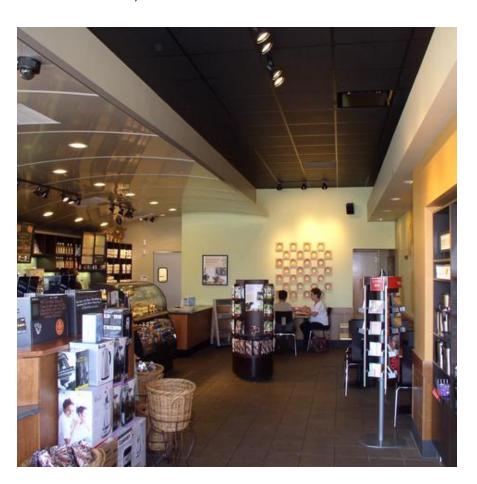

## Reynolda Center - Suite 1

2898 Reynolda Road Winston Salem, NC 27106

Tenant Name: Starbucks

Leased

Type: Retail, Restaurant Building Size: 1,800 sq ft Total Space Available:

N/A
Static Map not available for this

## Reynolda Center - Suite 1 2898 Reynolda Road

Winston Salem, NC 27106