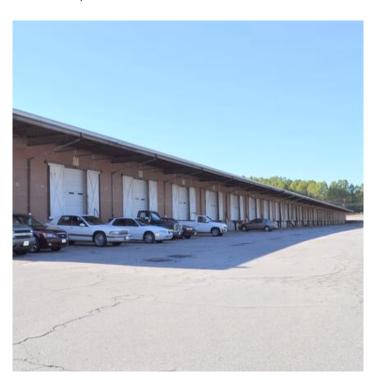

ft / 49.0 acres

Former Roy Stone Transfer truck terminal for lease. 108,000 square foot cross dock trucking terminal plus attached 15,000 square foot office and storage area. A separate 26,500 former garage space is also available.

This secure 25 acre fenced facility will serve as an excellent warehousing/distribution center. Easy access to Commonwealth Boulevard and US 220. Close to Patriot center Industrial Park. Plenty of Truck and Trailer Parking for large fleets. Property is available as a whole or may be divided.