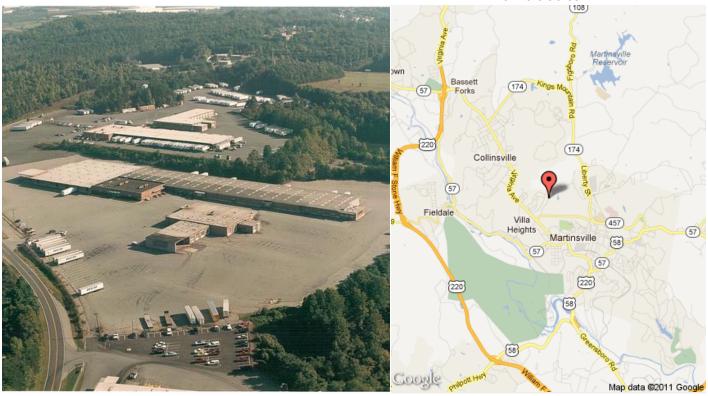

## Industrial Warehouse - 500 V.C. Drive Martinsville, VA

500 V-C Drive Martinsville, VA 24112 Available

Type: Industrial Building Size: 149,500 sq ft Lot Size: 24.5 acres

Total Space Available: 149,500 sq

ft / 49.0 acres

Former Roy Stone Transfer truck terminal for lease. 108,000 square foot cross dock trucking terminal plus attached 15,000 square foot office and storage area. A separate 26,500 former garage space is also available.

This secure 25 acre fenced facility will serve as an excellent warehousing/distribution center. Easy access to Commonwealth Boulevard and US 220. Close to Patriot center Industrial Park. Plenty of Truck and Trailer Parking for large fleets. Property is available as a whole or may be divided.