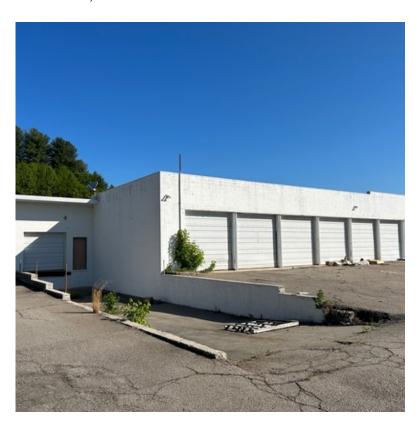

Static Map not available for this location, go to interactive map.

This 6,600 square foot space offers retail frontage combined with warehouse/storage in the rear. A dock door, six rollup doors and a personnel door provide access to the warehouse/storage space.