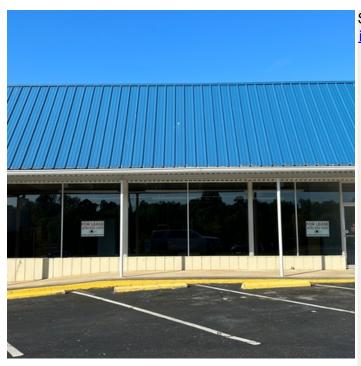

## Cloverleaf Shopping Center - Martinsville VA - Cloverleaf Shopping Center #2412

2412 Greensboro Road Martinsville, VA 24112 Available

Type: Industrial, Office, Retail, Strip

Center

Building Size: 6,600 sq ft Total Space Available: N/A