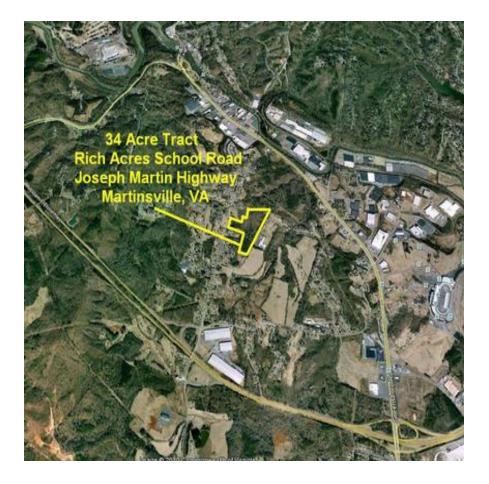

## 34 Acre Tract

Rich Acres School Road Martinsville, VA 24112

The information contained herein is from sources believed reliable, but has not been confirmed. Any warranty or representation of accuracy is expressly disclaimed. The Recipient of this report is cautioned that it is the Recipient's responsibility to confirm the accuracy and completeness of the information provided, including such independent investigation of this information as may appear necessary to determine its suitability for Recipient's needs.

Property is across from Rich Acres Elementary School. It was clear cut in 2010 and has residential development potential.