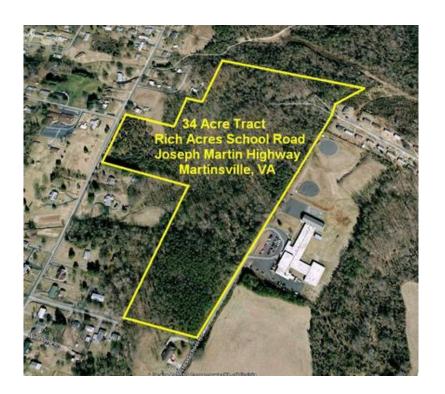

## 34 Acre Tract

Rich Acres School Road Martinsville, VA 24112 Available

Type: Land Lot Size: 34.0 acres Total Space Available: N/A

Static Map not available for this location, go to interactive map.

The information contained herein is from sources believed reliable, but has not been confirmed. Any warranty or representation of accuracy is expressly disclaimed. The Recipient of this report is cautioned that it is the Recipient's responsibility to confirm the accuracy and completeness of the information provided, including such independent investigation of this information as may appear necessary to determine its suitability for Recipient's needs.

Property is across from Rich Acres Elementary School. It was clear cut in 2010 and has residential development potential.