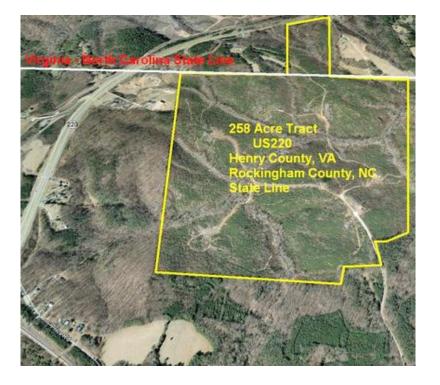

## 258 Acre Tract - VA/NC Line

H J Road Rockingham County, NC 27048 Available

Type: Land Lot Size: 258.0 acres Total Space Available: N/A Static Map not available for this location, go to <u>interactive map</u>.

128 Acre Tract off of US220 at the VA / NC State Line - Henry County, VA and Rockingham County, NC . This property lies across US 220 from the future 720 Acre Commonwealth Crossing Business Centre. Property is only 29 miles from the Piedmont Triad International Airport. 25.84 acres in VA and 232 acres in NC.