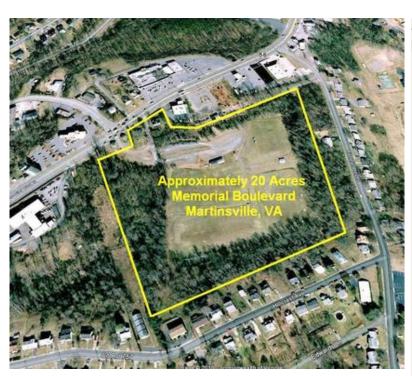

## 20 Acre Tract

Overton Street Martinsville, VA 24112 Leased

Type: Land

Lot Size: 20.0 acres Total Space Available:

N/A

Static Map not available for this location, go to interactive map.

This property in the City of Martinsville, VA is on the East side of US 220 Business (Memorial Boulevard).