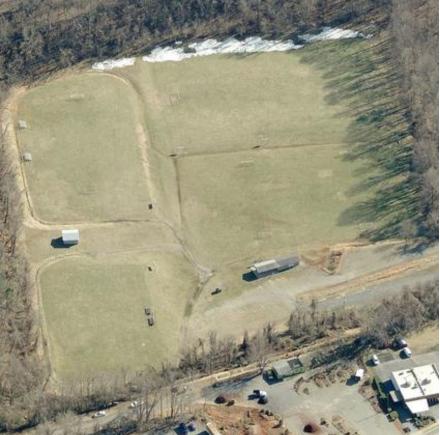

## 20 Acre Tract

Overton Street Martinsville, VA 24112 Leased

Type: Land

Lot Size: 20.0 acres Total Space Available:

N/A

Static Map not available for this location, go to interactive map.

This property in the City of Martinsville, VA is on the East side of US 220 Business (Memorial Boulevard).