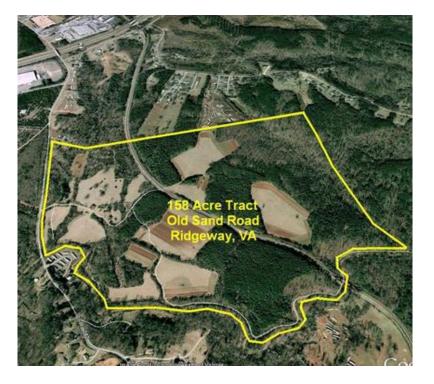

## J & R Management, Inc.

26 West Church Street · Martinsville, VA 24112 Phone: 276.632.5325 · Fax: 276.632.1353 http://www.jandrmgmt.com

158 Acre Tract

Old Sand Road Ridgeway, VA 24148 Available

Type: Land Lot Size: 158.0 acres Total Space Available: N/A

Static Map not available for this location, go to interactive map.

This property is located close to both US 220 and US 58 and a Norfolk Southern railroad line bisects the property.

The information contained herein is from sources believed reliable, but has not been confirmed. Any warranty or representation of accuracy is expressly disclaimed. The Recipient of this report is cautioned that it is the Recipient's responsibility to confirm the accuracy and completeness of the information provided, including such independent investigation of this information as may appear necessary to determine its suitability for Recipient's needs.