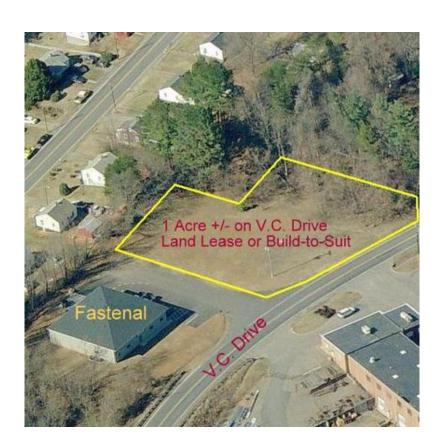

## +/- 1 Acre Lot

205 V.C. Drive Martinsville, VA 24112 Available

Type: Land

Lot Size: 1.0 acres

Total Space Available: N/A

Static Map not available for

this location, go to interactive map.

This property is located in the heart of Henry County, VA, just a few hundred yards outside the City of Martinsville. This location is only 1/5 of a mile from Commonwealth Boulevard (major east/west thoroughfare).

Neighboring businesses include Fastenal and Penske Truck Leasing.